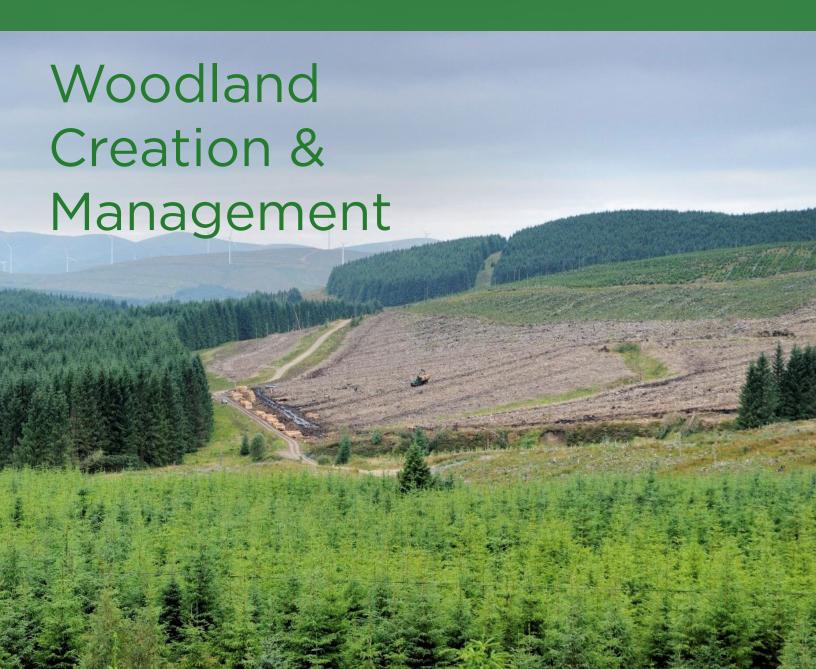

### What We Do

Fountains Forestry has been undertaking woodland creation services across the United Kingdom for more than 60 years.

We work with and on behalf of a range of clients including individuals, farmers, estate owners, trusts, local government and institutional investors.

Our experience enables us to fully understand the needs and priorities of landowners and investors. Our management team has the skills and capacity to deliver forestry management services to support our clients throughout the UK.

As a trusted adviser on forestry management with an enviable reputation, Fountains Forestry listens to our customers and will offer support and advice throughout the process of acquiring a site, developing management plans through to the establishment and operational management of